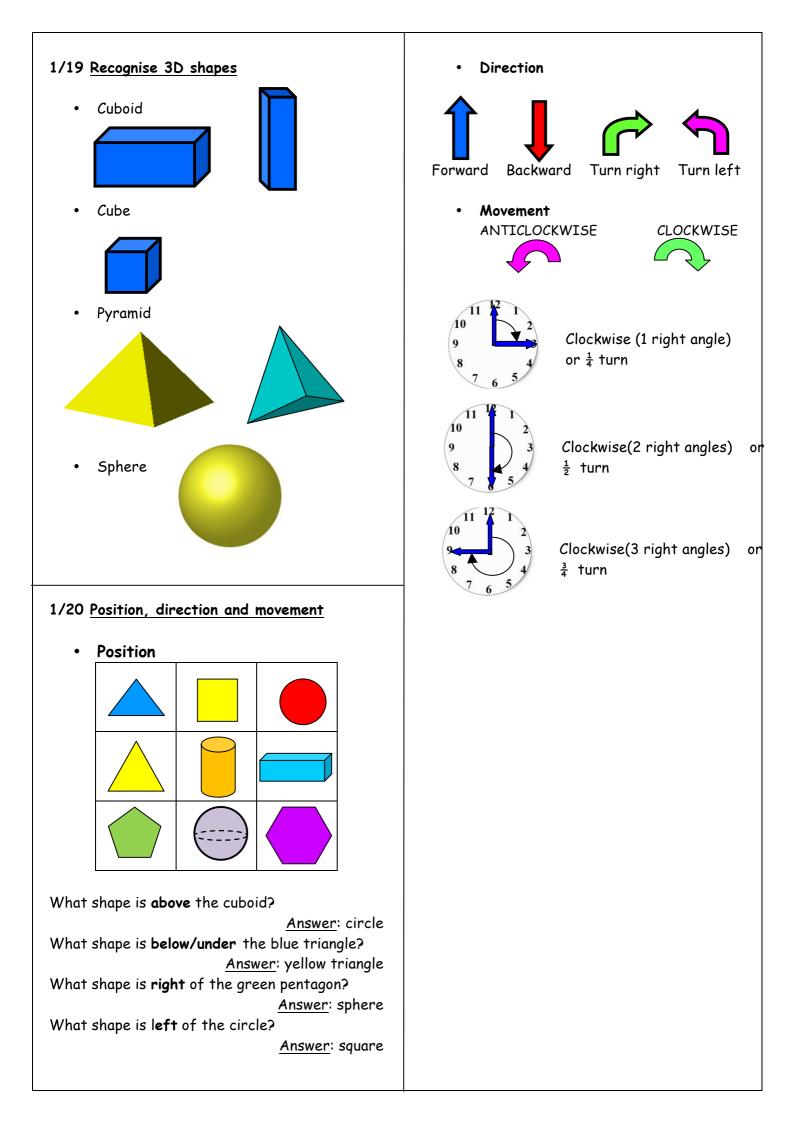

eight | 18                                                            | eighteen                                                                       |
| nine  | 19                                                            | nineteen                                                                       |
| ten   | 20                                                            | twenty                                                                         |
|       | two<br>three<br>four<br>five<br>six<br>seven<br>eight<br>nine | two 12   three 13   four 14   five 15   six 16   seven 17   eight 18   nine 19 |

## 1/6 <u>Mathematical statements involving (+)</u> (-) and (=)

We read: 3 added to 4 makes 7 We write: 3 + 4 = 7

We read: 7 subtract 3 makes 4 We write: 7 - 3 = 4

SM