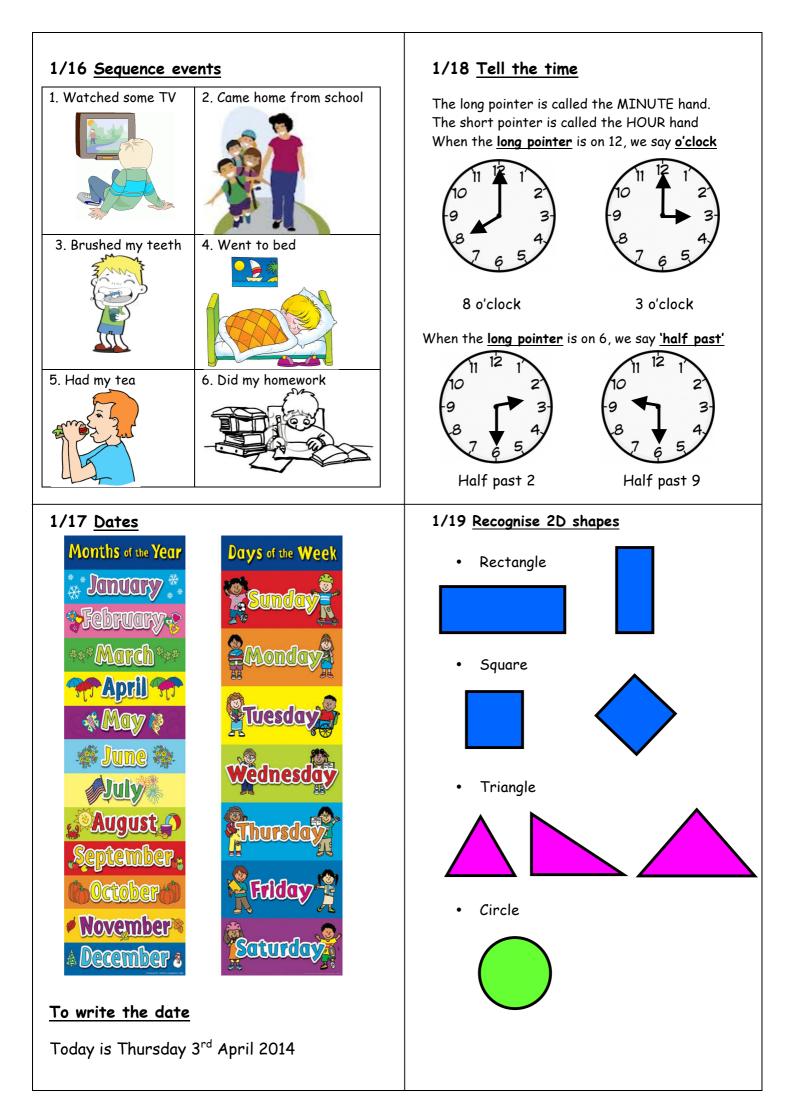

| eight | 18                                                            | eighteen                                                                       |
| nine  | 19                                                            | nineteen                                                                       |
| ten   | 20                                                            | twenty                                                                         |
|       | two<br>three<br>four<br>five<br>six<br>seven<br>eight<br>nine | two 12   three 13   four 14   five 15   six 16   seven 17   eight 18   nine 19 |

## 1/6 <u>Mathematical statements involving (+)</u> (-) and (=)

We read: 3 added to 4 makes 7 We write: 3 + 4 = 7

We read: 7 subtract 3 makes 4 We write: 7 - 3 = 4

SM