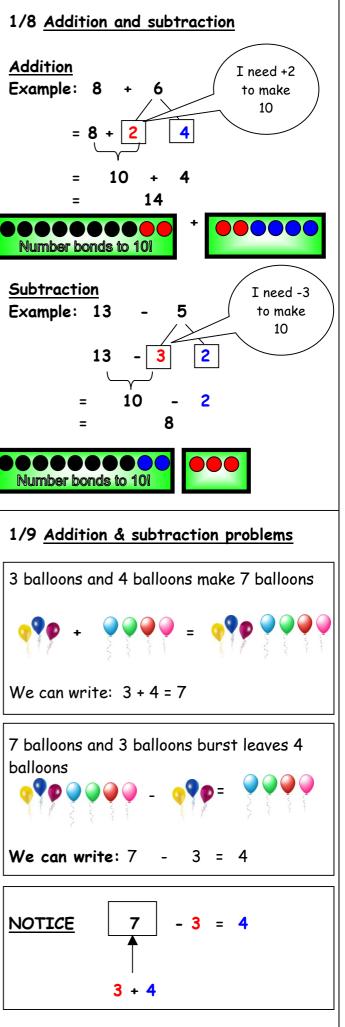

|
| eight | 18                                                            | eighteen                                                                       |
| nine  | 19                                                            | nineteen                                                                       |
| ten   | 20                                                            | twenty                                                                         |
|       | two<br>three<br>four<br>five<br>six<br>seven<br>eight<br>nine | two 12   three 13   four 14   five 15   six 16   seven 17   eight 18   nine 19 |

## 1/6 <u>Mathematical statements involving (+)</u> (-) and (=)

We read: 3 added to 4 makes 7 We write: 3 + 4 = 7

We read: 7 subtract 3 makes 4 We write: 7 - 3 = 4

SM