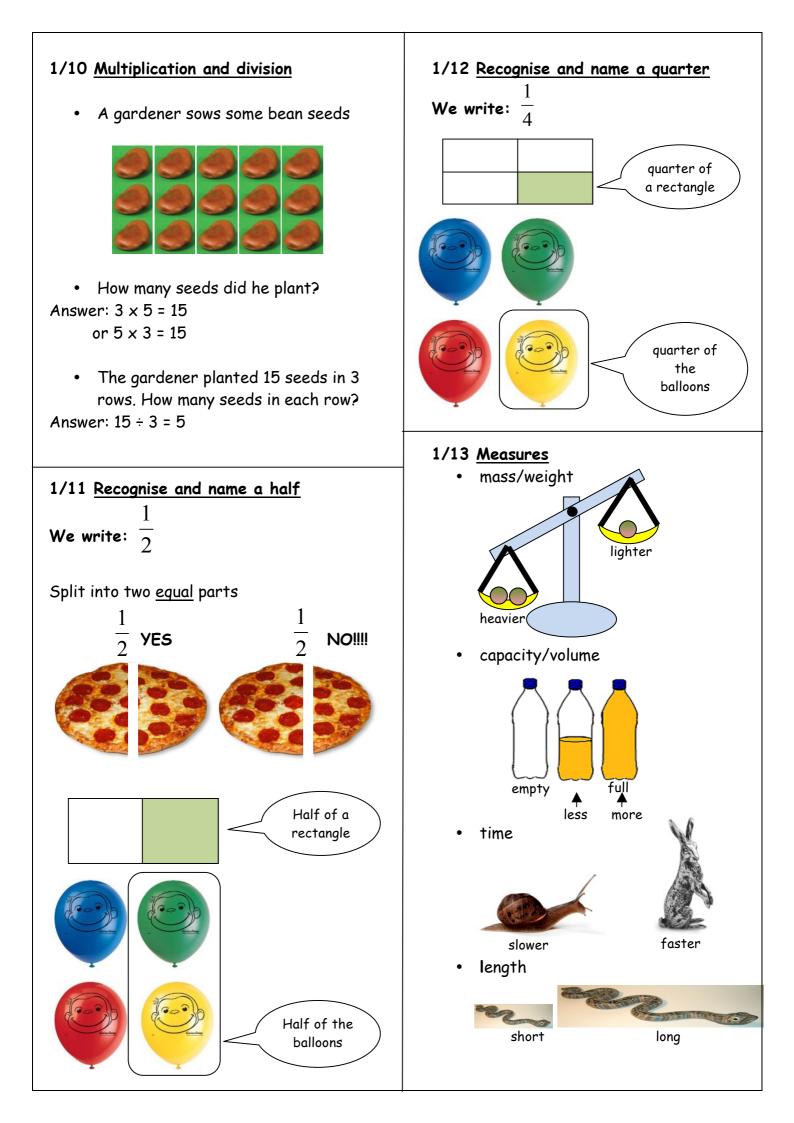

|
| eight | 18                                                            | eighteen                                                                       |
| nine  | 19                                                            | nineteen                                                                       |
| ten   | 20                                                            | twenty                                                                         |
|       | two<br>three<br>four<br>five<br>six<br>seven<br>eight<br>nine | two 12   three 13   four 14   five 15   six 16   seven 17   eight 18   nine 19 |

## 1/6 <u>Mathematical statements involving (+)</u> (-) and (=)

We read: 3 added to 4 makes 7 We write: 3 + 4 = 7

We read: 7 subtract 3 makes 4 We write: 7 - 3 = 4

SM