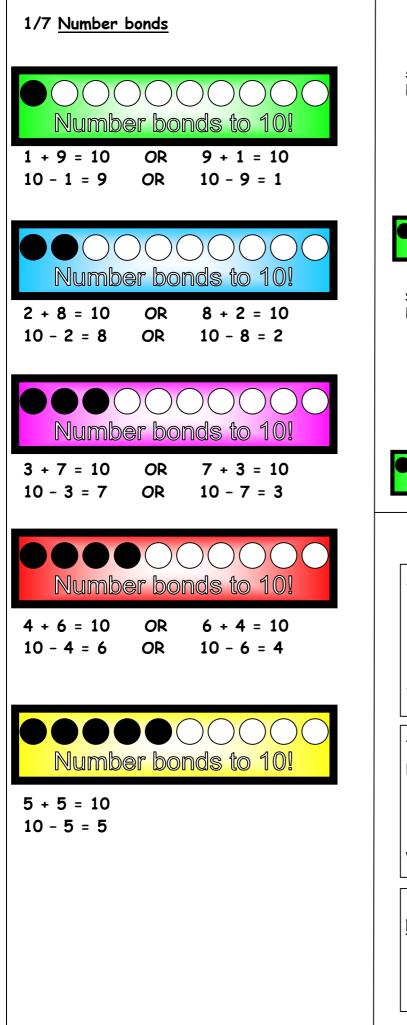

|
| eight | 18                                                            | eighteen                                                                       |
| nine  | 19                                                            | nineteen                                                                       |
| ten   | 20                                                            | twenty                                                                         |
|       | two<br>three<br>four<br>five<br>six<br>seven<br>eight<br>nine | two 12   three 13   four 14   five 15   six 16   seven 17   eight 18   nine 19 |

## 1/6 <u>Mathematical statements involving (+)</u> (-) and (=)

We read: 3 added to 4 makes 7 We write: 3 + 4 = 7

We read: 7 subtract 3 makes 4 We write: 7 - 3 = 4

SM