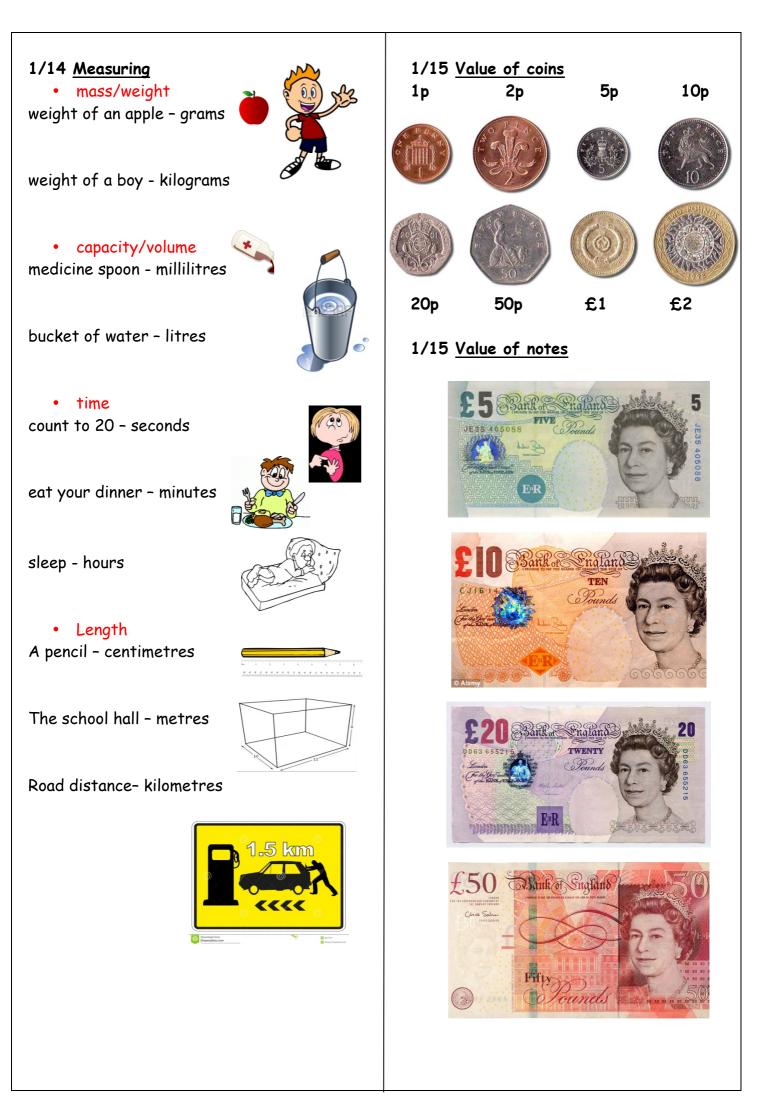

|
| eight | 18                                                            | eighteen                                                                       |
| nine  | 19                                                            | nineteen                                                                       |
| ten   | 20                                                            | twenty                                                                         |
|       | two<br>three<br>four<br>five<br>six<br>seven<br>eight<br>nine | two 12   three 13   four 14   five 15   six 16   seven 17   eight 18   nine 19 |

## 1/6 <u>Mathematical statements involving (+)</u> (-) and (=)

We read: 3 added to 4 makes 7 We write: 3 + 4 = 7

We read: 7 subtract 3 makes 4 We write: 7 - 3 = 4

SM